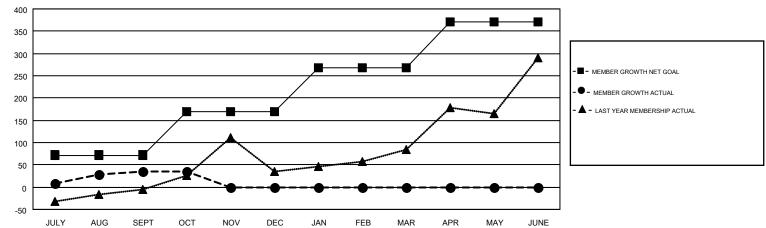

## GOALS AND ACTUAL MEMBERS CUMULATIVE

| DROPPED CLUBS: 0  DROPPED MEMBERS |          | 38 CLUBS OF 126 ADDED 1 OR MORE<br>NEW MEMBERS | GENDER DISTRIB  MALE  FEMALE | 3UTION<br>2,139 (64.20%)<br>1,193 (35.80%) |     |
|-----------------------------------|----------|------------------------------------------------|------------------------------|--------------------------------------------|-----|
| DECEASED                          | 3        | CLICK HERE FOR CUMULATIVE  MEMBERSHIP DATA     | TOTAL FAMILY UNIT MEMBERS    |                                            | 810 |
| CLUB CANCELLED OTHER              | 0<br>109 |                                                | FAMILY MEMBERS PAYING HALF   |                                            | 454 |
| TOTAL                             | 112      |                                                | DUES                         |                                            |     |