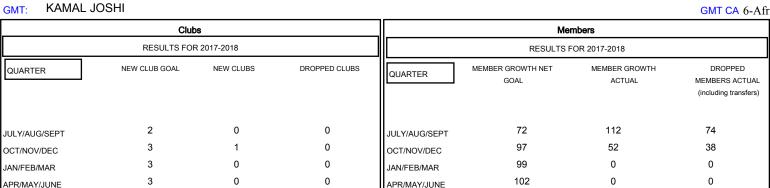

## GMT MONTHLY MEMBERSHIP PROGRESS REPORT

Multiple District 411

Results as of: 10/31/2017

**LOCATION: KENYA AFRICA** 