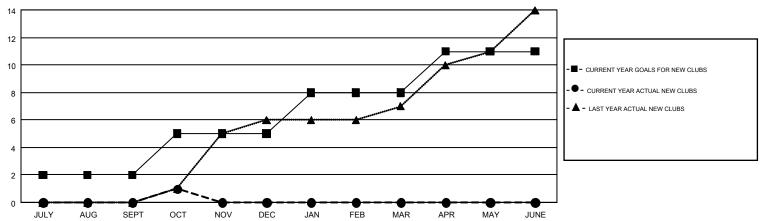

## GMT MONTHLY MEMBERSHIP PROGRESS REPORT

Multiple District 411

Results as of: 10/31/2017

**LOCATION: KENYA AFRICA** 



## GOALS AND ACTUAL NEW CLUBS CUMULATIVE



## GOALS AND ACTUAL MEMBERS CUMULATIVE



| DROPPED CLUBS: 0  DROPPED MEMBERS |          | 38 CLUBS OF 126 ADDED 1 OR MORE<br>NEW MEMBERS | GENDER DISTRIB  MALE  FEMALE | 3UTION<br>2,139 (64.20%)<br>1,193 (35.80%) |     |
|-----------------------------------|----------|------------------------------------------------|------------------------------|--------------------------------------------|-----|
| DECEASED                          | 3        | CLICK HERE FOR CUMULATIVE  MEMBERSHIP DATA     | TOTAL FAMILY UNIT MEMBERS    |                                            | 810 |
| CLUB CANCELLED OTHER              | 0<br>109 |                                                | FAMILY MEMBERS PAYING HALF   |                                            | 454 |
| TOTAL